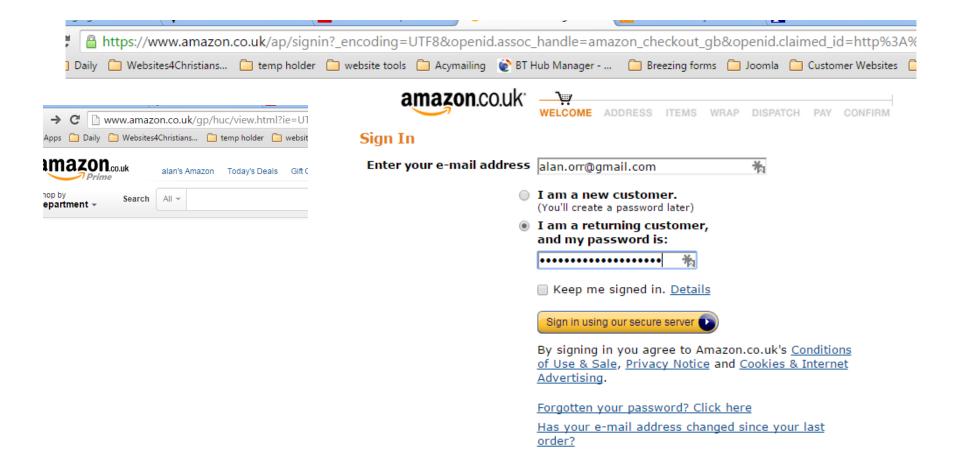

### Secure site

11/09/2014 0141 530 4752 9

11/09/2014 0141 530 4752 10

# Safety

- If you've not heard of the store be very wary
- It should show the https:// in the browser bar
- You can pay by credit card
  - If possible never leave your card details with the retailer
  - Paypal allows you to buy too