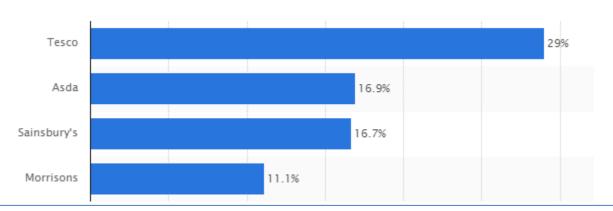

# Internet shopping

- E-commerce is the fastest growing retail market in Europe.
- In 2014 online sales were £44 billion
- In 2015 online sales were £52 billion
- 16% growth between 2015 and 2014!
- Retail on line is a fast growing market and the UK (and other European countries) are leading the way.
- You can buy everything online (well almost)
- Food (ASDA), Books (Amazon), Tech (John Lewis)
- Many companies sell multiple types of items