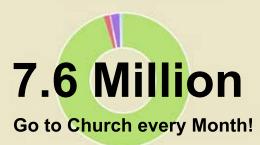

Almost 60% of the UK population believe in God. 25% have no religion and then there are various other religions

Christians Monthly attendance
 Total Conservative party members
 Total Labour party members
 Total Lib Dem party members